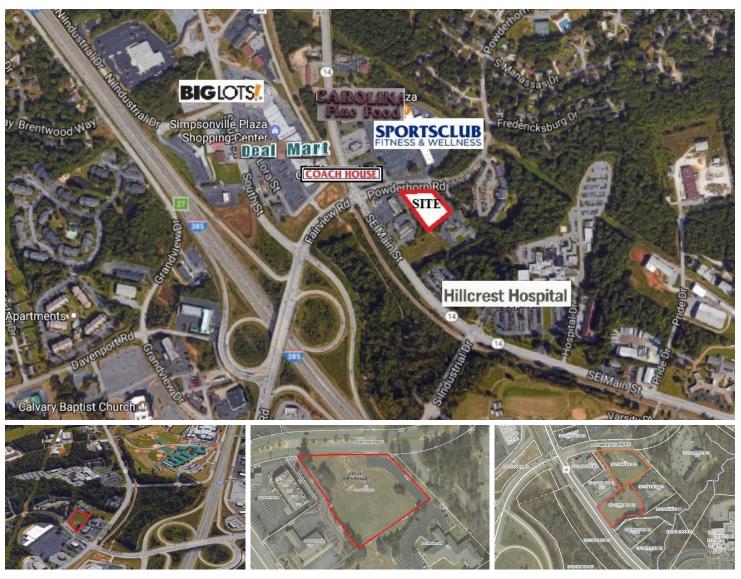

## 1.8± Development Opportunity 12 Powderhorn Rd. | Simpsonville, SC 29681

## For Sale \$575,000

- 290± feet of Frontage on Powderhorn Rd
- Close to Fairview Rd.
- Zoned B–G
- Tax Map #032300010123
- 1.8± acre
- Traffic Count:
  - 16,800CPD- Main St.
  - 22,600 VPD Fairview Rd
- Also available: 1.64± AC facing S. Main St.